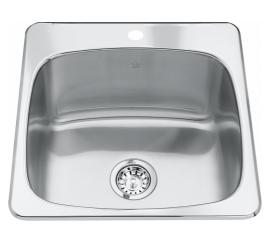

## **Technical Data**

| Aspect                         |                    |
|--------------------------------|--------------------|
| Sink type                      | Sink               |
| Type of material               | Stainless steel    |
| Number of bowls                | 1                  |
| Color                          | Steel              |
| Surface finsh                  | High gloss         |
| Product Dimensions             |                    |
| Exterior size: right to left   | 20                 |
| Exterior size: front to back   | 20.5               |
| Large bowl size: right to left | 18.02              |
| Large bowl size: front to back | 16                 |
| Large bowl: depth              | 10                 |
| Installation                   |                    |
| Minimum cabinet size           | 24''               |
| Product specifications         |                    |
| Installation type              | Topmount / drop in |
| Drain hole                     | 3 1/2"             |
| Position of drainer            | No drainer         |
| Product identification         |                    |
| Product brand                  | Kindred            |
| Collection                     | Steel Queen        |
| Certified by                   | CSA                |
| Features                       |                    |
| Drainers number                | No drainer         |
| Product reversibility          | No                 |
| Faucet ledge                   | Yes                |
| Strainer assembly included     | No                 |
| Strainer assembly type         | No waste kit       |