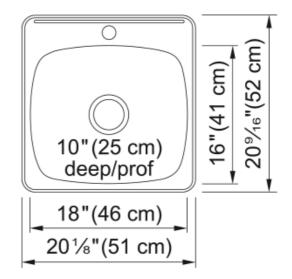

## **Technical Data**

| Aspect                         |                    |
|--------------------------------|--------------------|
| Sink type                      | Sink               |
| Type of material               | Stainless steel    |
| Number of bowls                | 1                  |
| Color                          | Steel              |
| Surface finsh                  | High gloss         |
| Product Dimensions             |                    |
| Exterior size: right to left   | 20                 |
| Exterior size: front to back   | 20.5               |
| Large bowl size: right to left | 18.02              |
| Large bowl size: front to back | 16                 |
| Large bowl: depth              | 10                 |
| Installation                   |                    |
| Minimum cabinet size           | 24''               |
| Product specifications         |                    |
| Installation type              | Topmount / drop in |
| Drain hole                     | 3 1/2"             |
| Position of drainer            | No drainer         |
| Product identification         |                    |
| Product brand                  | Kindred            |
| Collection                     | Steel Queen        |
| Certified by                   | CSA                |
| Features                       |                    |
| Drainers number                | No drainer         |
| Product reversibility          | No                 |
| Faucet ledge                   | Yes                |
| Strainer assembly included     | No                 |
| Strainer assembly type         | No waste kit       |